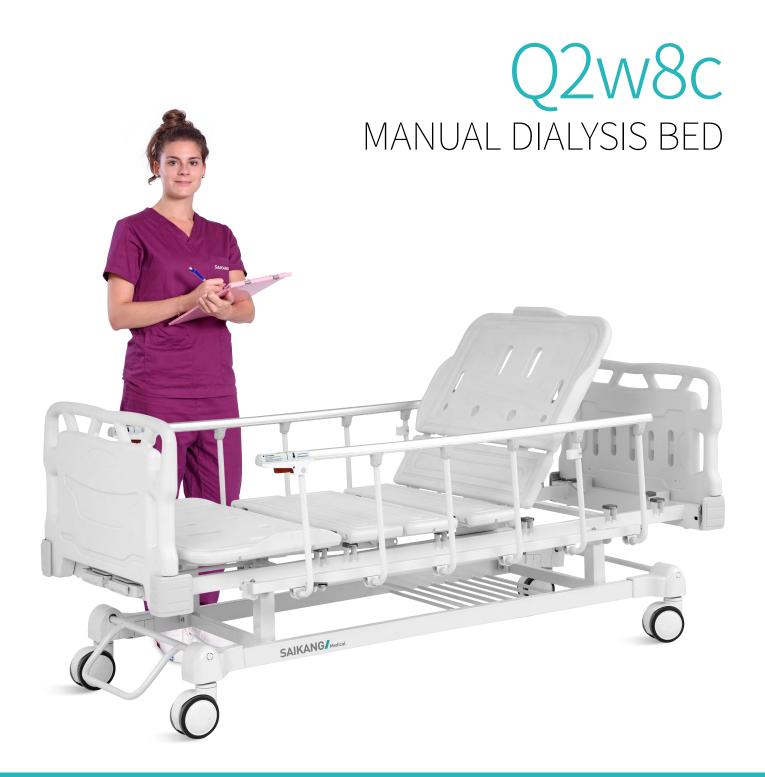

# Q2w8c

# FEATURES AND HIGHLIGHTS

# Technical parameters

| <ul> <li>External size (LxWxH)</li> </ul> | 2185x880x540mm±10 mm |
|-------------------------------------------|----------------------|
| <ul> <li>Mattress platform</li> </ul>     | 1940x780mm±10mm      |
| Back-rest adjustment                      | 0-75° (±10°)         |
| Knee-rest adjustment                      | 0-35° (±10°)         |
|                                           |                      |

# Technical configuration

| ✓ Manual Cranks                                                                 | 2pcs  |
|---------------------------------------------------------------------------------|-------|
| Aluminium Alloy Side Rail with Extra Protection                                 | 1 set |
| ☑ 5"Double side castors,Central Locking System                                  | 4pcs  |
| $oxed{\!\!\!\!\!\!\!\!\!\!\!\!\!\!\!\!\!\!\!\!\!\!\!\!\!\!\!\!\!\!\!\!\!\!\!\!$ | 1 set |
| ☑ PP bed platform,Removeable&Washable                                           | 4 pcs |
| ☑ Iv pole                                                                       | 1pc   |
| ✓ Iv pole prevision                                                             | 4pcs  |