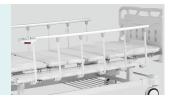

#### Siderail

L-shaped foldable guardrail(Patent), bended tube, solid installing, 0 shaking, anti-pinch, protect ensure patient's safety

### **Utility Shelf**

Detachable unitily shelf for patients' personal stuff.