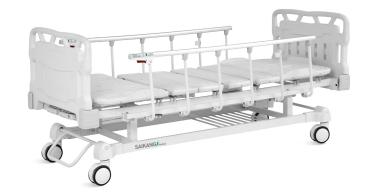

#### Design

Mordern design.Use new and strong inserted PP fire-proof panel avoid off. Easy to be cleaned and installed

#### Head & Foot Board

Mordern design. Use new and strong inserted ABS fire-proof panel avoid off.

Easy to be cleaned and installed.

#### Siderail

L-shaped foldable guardrail(Patent), bended tube, solid installing, 0 shaking, anti-pinch, protect ensure patient's safety