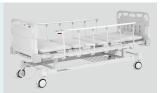

#### Siderail

L-shaped foldable guardrail(Patent), bended tube, solid installing, 0 shaking, anti-pinch, protect ensure patient's safety

### **Utility Shelf**

Detachable unitily shelf for patients' personal stuff.