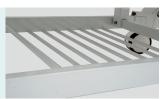

#### Siderail

L-shaped foldable guardrail(Patent), bended tube, solid installing, 0 shaking, anti-pinch, protect ensure patient's safety