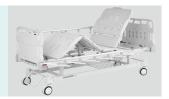

#### **Mechanical functions**

2 Functions: Backrest adjustment, Legrest adjustment

#### **Hand Cranks**

The bed with two functions, controlled by manual cranks. Retractable hand crank, 100,000 times remaining intact

#### IV Pole

Full SS IV pole, bearing 2.5kg per hook

Design

Research

Manufacturing

Maintenance

Service