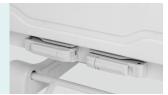

#### **Hand Cranks**

The bed with two functions, controlled by manual cranks. Retractable hand crank, 100,000 times remaining intact