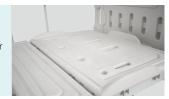

#### Platform

PP platform, removeable, washable

#### **Mattress Stopper**

Platform integrated mattress stopper on both sides of the back and leg section.