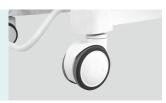

#### Castors

5"Double side castors with central locking system Pass Dynamic test: Bearing 120kg run 30KM and pass obstacles 500 times