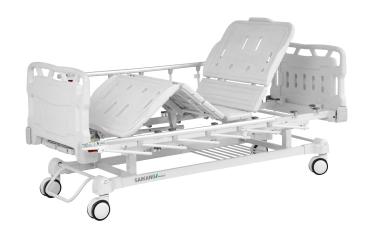

# FEATURES AND HIGHLIGHTS

#### Design

Mordern design.Use new and strong inserted PP fire-proof panel avoid off. Easy to be cleaned and installed

#### **Mechanical functions**

2 Functions: Backrest adjustment, Legrest adjustment

#### Head & Foot Board

Mordern design. Use new and strong inserted ABS fire-proof panel avoid off.

Easy to be cleaned and installed.

#### Siderail

L-shaped foldable guardrail(Patent), bended tube, solid installing, 0 shaking, anti-pinch, protect ensure patient's safety