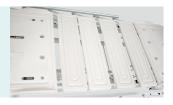

#### Siderail

L-shaped foldable guardrail(Patent), bended tube, solid installing, 0 shaking, anti-pinch, protect ensure patient's safety

#### Head & Foot Board

Mordern design. Use new and strong inserted ABS fire-proof panel avoid off.

Easy to be cleaned and installed.